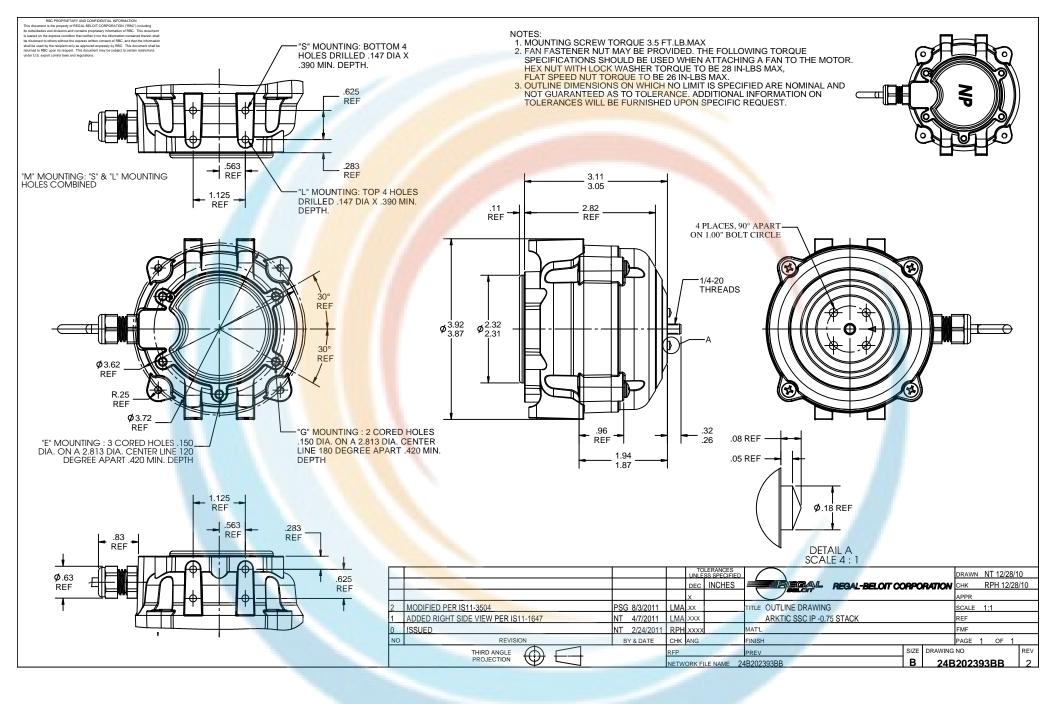

## Nameplate Specifications

| Output Watts                                                                                                                         | 16 W                                                                           | Frequency                                                            | 60 Hz                                                        |
|--------------------------------------------------------------------------------------------------------------------------------------|--------------------------------------------------------------------------------|----------------------------------------------------------------------|--------------------------------------------------------------|
| Voltage                                                                                                                              | 115 V                                                                          | Current                                                              | 0.4 A                                                        |
| Speed                                                                                                                                | 1550 rpm                                                                       | Phase                                                                | 1                                                            |
| Duty                                                                                                                                 | Continu <mark>ous Air Over</mark>                                              | Insulation Class                                                     | В                                                            |
| Frame                                                                                                                                | UNIT BEARING                                                                   | Enclosure                                                            | Totally Enclosed Air Over                                    |
| Thermal Protection                                                                                                                   | Automatic                                                                      | Ambient Temperature                                                  | 55 °C                                                        |
| UL                                                                                                                                   | Y <mark>es</mark>                                                              | CSA                                                                  | Y                                                            |
| CE                                                                                                                                   | N                                                                              |                                                                      |                                                              |
|                                                                                                                                      | N                                                                              |                                                                      |                                                              |
| echnical Specifications                                                                                                              |                                                                                | Starting Method                                                      | Across The Line                                              |
| echnical Specifications                                                                                                              | Electronically Commutated Motor                                                | Starting Method                                                      | Across The Line<br>Clockwise Opposite Shaft End              |
| echnical Specifications<br>Electrical Type<br>Poles                                                                                  |                                                                                |                                                                      | Across The Line<br>Clockwise Opposite Shaft End<br>Any       |
| echnical Specifications<br>Electrical Type<br>Poles<br>Mounting                                                                      | Electronically Commutated Motor                                                | Rotation                                                             | Clockwise Opposite Shaft End                                 |
| echnical Specifications<br>Electrical Type<br>Poles<br>Mounting<br>Drive End Bearing                                                 | Electronically Commutated Motor<br>4<br>2 BOSS/OSE 5 HOLES                     | Rotation<br>Motor Orientation                                        | Clockwise Opposite Shaft End<br>Any                          |
| echnical Specifications<br>Electrical Type<br>Poles<br>Mounting<br>Drive End Bearing<br>Frame Material                               | Electronically Commutated Motor<br>4<br>2 BOSS/OSE 5 HOLES<br>Ball             | Rotation<br>Motor Orientation<br>Opp Drive End Bearing               | Clockwise Opposite Shaft End<br>Any<br>Ball                  |
| Technical Specifications   Electrical Type   Poles   Mounting   Drive End Bearing   Frame Material   Overall Length   Shaft Diameter | Electronically Commutated Motor<br>4<br>2 BOSS/OSE 5 HOLES<br>Ball<br>Aluminum | Rotation<br>Motor Orientation<br>Opp Drive End Bearing<br>Shaft Type | Clockwise Opposite Shaft End<br>Any<br>Ball<br>1/4-20 THREAD |